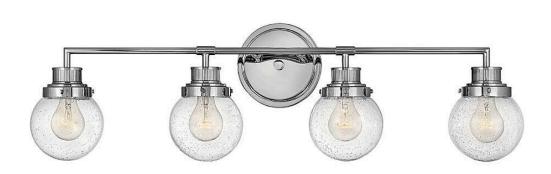

## **POPPY**

LARGE FOUR LIGHT VANITY

## 5934CM

Poppy features clear glass spheres that bubble out of the refined, ribbed Chrome or Heritage Brass fitters to create a simple, yet sophisticated silhouette. An elegant, stepped backplate and crisp crossbar anchor this airy design. Poppy showcases mid-century style with a spectacular spin.

 $\textbf{FINISH} : \mathsf{Chrome}$ 

GLASS: Clear Seedy

**WIDTH**: 33.3" **HEIGHT**: 10"

**DEPTH**: 0

**LIGHT SOURCE**: Socketed

WATTAGE: 4-8w Med. LED, 100w Equiv.

**HINKLEY** 33000 Pin Oak Parkway Avon Lake, OH 44012 **PHONE: (440) 653-5500** Toll Free: 1 (800) 446-5539 hinkley.com