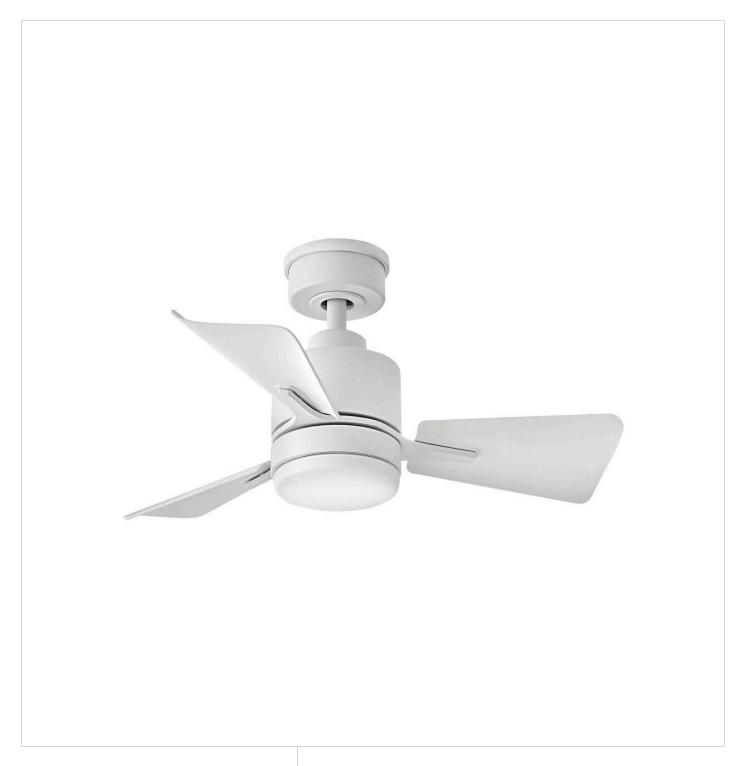

## **ATOM**

ATOM 30" LED FAN

## 906030FMW-LDA

Part of the Regency Series, Atom's compact modern profile complements functionality with classic finishes to perfectly accentuate smaller spaces. Its damp-rated design is suitable for both interior and covered outdoor areas. Dimmable Integrated LEDs emit warm, even light, creating a comfortable atmosphere. Operated by the HIRO control, the 3-speed AC motor can be WiFi enabled with the purchase of an additional control accessory. Atom mounts directly to its canopy or ...

FINISH: Matte White GLASS: Etched Opal

WIDTH: 30" HEIGHT: 13.3" DEPTH: 0

**BLADE COUNT**: 3

**HINKLEY** 33000 Pin Oak Parkway Avon Lake, OH 44012 **PHONE: (440) 653-5500** Toll Free: 1 (800) 446-5539 hinkley.com