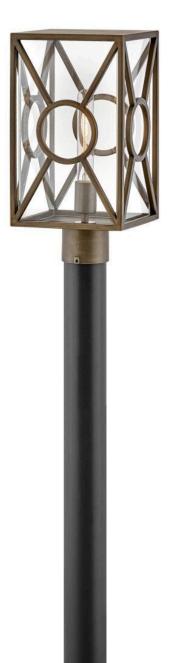

## BRIXTON

MEDIUM POST TOP OR PIER MOUNT LANTERN

## 18371BU

Make a bold statement in any outdoor setting with Brixton. Its oversized frame features crisp and clean lines in a Burnished Bronze or Black finish, surrounding an elegant, mitered glass. Brixton's subtle details and unique design bring modern living to all outdoors spaces. The finish is resistant to rust and corrosion with a 5-year warranty.

## FINISH: Burnished Bronze GLASS: Clear Mitered WIDTH: 8" HEIGHT: 15.5" DEPTH: 0 LIGHT SOURCE: Socketed WATTAGE: 1-12w Med. LED, 100w Equiv.