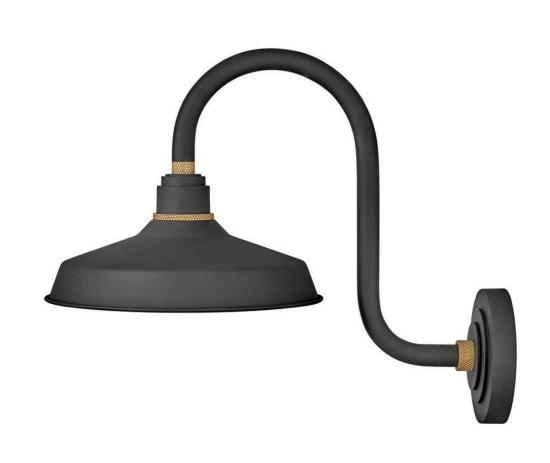

## FOUNDRY CLASSIC

MEDIUM TALL GOOSENECK BARN LIGHT

## 10362TK

Decidedly industrious, Foundry reinvents purposeful lighting. Focused and direct, the sturdy aluminum shade features knurled brass details to offset a variety of finish options while casting a uniform light. The simple, understated form plants a vintage aesthetic for both inside and outside spaces while offering mix and match options that customize the look.

FINISH: Textured Black

SHADE: Metal WIDTH: 12" HEIGHT: 17" DEPTH: 0

**LIGHT SOURCE**: Socketed

WATTAGE: 1-14w Med. LED, 100w Equiv.

**HINKLEY** 33000 Pin Oak Parkway Avon Lake, OH 44012 **PHONE: (440) 653-5500** Toll Free: 1 (800) 446-5539 hinkley.com