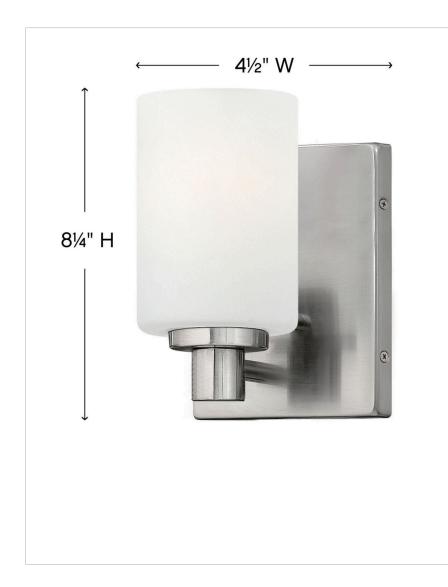

| DIMENSIONS     |                |
|----------------|----------------|
| WIDTH:         | 4.5"           |
| HEIGHT:        | 8.3"           |
| WEIGHT:        | 2.5lb          |
| BACK PLATE:    | 4.5"W X 7.25"H |
| EXTENSION:     | 6"             |
| TOP TO OUTLET: | 4.750000"      |