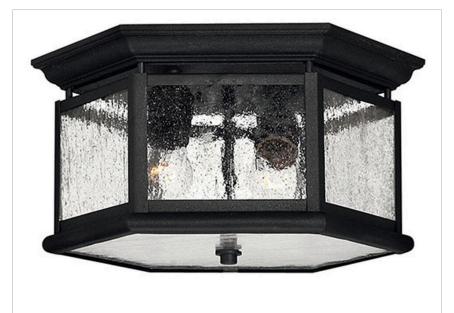

## **EDGEWATER**

## 1683BK

## SMALL FLUSH MOUNT

Edgewater's classic design features a durable cast aluminum and brass construction in a rich Black finish with clear seedy glass.

| DETAILS   |                                           |
|-----------|-------------------------------------------|
| FINISH:   | Black                                     |
| MATERIAL: | Aluminum                                  |
| GLASS:    | Clear Seedy                               |
| DIMMABLE: | YES, WITH DIMMABLE<br>LAMP (NOT INCLUDED) |