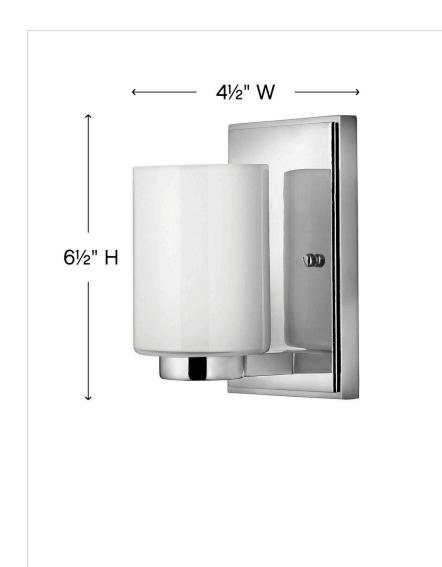

## SMALL SINGLE LIGHT VANITY

Miley's chic design complements a variety of décors with its sleek lines and elegant glass shape. The cast stepped back plate and cast glass holders in Chrome or Brushed Nickel finishes add to its beauty.

| DETAILS   |            |
|-----------|------------|
| FINISH:   | Chrome     |
| MATERIAL: | Metal      |
| GLASS:    | Cased Opal |
| DIMMABLE: | Yes        |

| DIMENSIONS     | 7             |
|----------------|---------------|
| WIDTH:         | 4.5"          |
| HEIGHT:        | 6.5"          |
| WEIGHT:        | 2lb           |
| BACK PLATE:    | 4.5"W X 6.5"H |
| EXTENSION:     | 5.3"          |
| TOP TO OUTLET: | 3.250000"     |