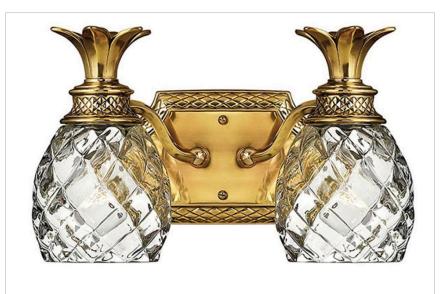

## PLANTATION 5312BB

SMALL TWO LIGHT VANITY

A Hinkley classic, the ornate Plantation collection features exceptional pineapple shaped, clear optic glass that makes a noble statement. The elaborate, decorative cast detailing is accentuated by its lush finish.

| DETAILS   |                                           |
|-----------|-------------------------------------------|
| FINISH:   | Burnished Brass                           |
| MATERIAL: | Brass                                     |
| GLASS:    | Clear Optic                               |
| DIMMABLE: | YES, WITH DIMMABLE<br>LAMP (NOT INCLUDED) |