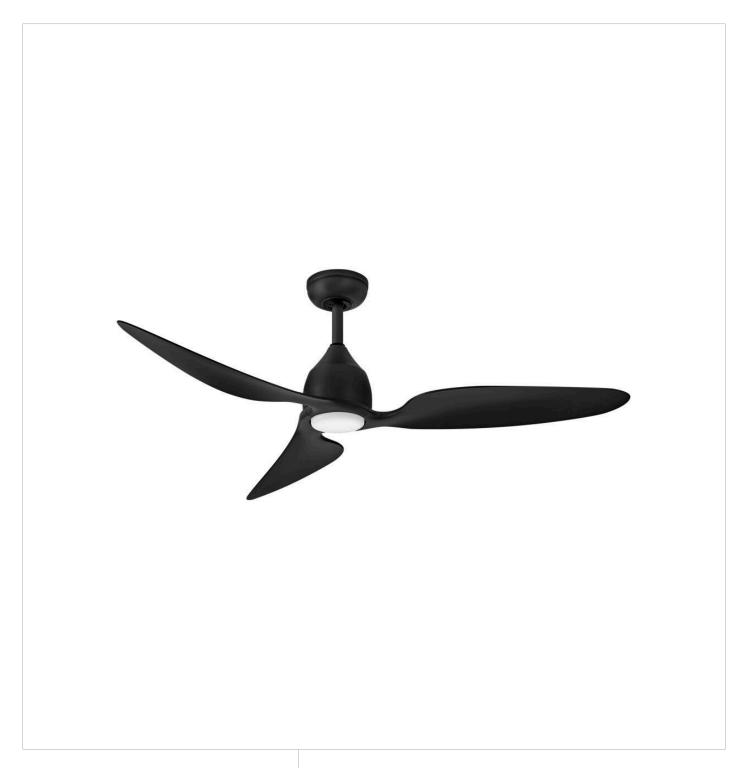

## **AZURA**

AZURA 52" LED SMART FAN

## 906352FMB-LWD

Crafted with a flowing, sculptural silhouette, Azura features durable composite blades suitable for both outdoor areas and interior settings. Contemporary finishes are paired with a sleek polycarbonate lens and integrated LEDs for energy-efficient lighting. Equipped with a 6-speed DC motor that is WiFi enabled and ready to connect right out of the box. Operated by the HIRO control or WiFi compatible with the Hinkley App.

FINISH: Matte Black

**GLASS**: Polycarbonate Lens

WIDTH: 52" HEIGHT: 14" DEPTH: 0

**BLADE COUNT**: 3

**HINKLEY** 33000 Pin Oak Parkway Avon Lake, OH 44012 **PHONE: (440) 653-5500** Toll Free: 1 (800) 446-5539 hinkley.com