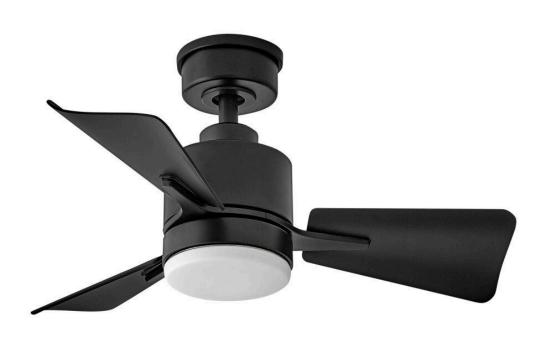

## 906030FMB-LDA

Part of the Regency Series, Atom's compact modern profile complements functionality with classic finishes to perfectly accentuate smaller spaces. Its damp-rated design is suitable for both interior and covered outdoor areas. Dimmable Integrated LEDs emit warm, even light, creating a comfortable atmosphere. Operated by the HIRO control, the 3-speed AC motor can be WiFi enabled with the purchase of an additional control accessory. Atom mounts directly to its canopy or ...

FINISH: Matte Black
GLASS: Etched Opal

**WIDTH**: 30" **HEIGHT**: 13.3"

**DEPTH**: 0

**BLADE COUNT**: 3

**HINKLEY** 33000 Pin Oak Parkway Avon Lake, OH 44012 **PHONE: (440) 653-5500** Toll Free: 1 (800) 446-5539 hinkley.com