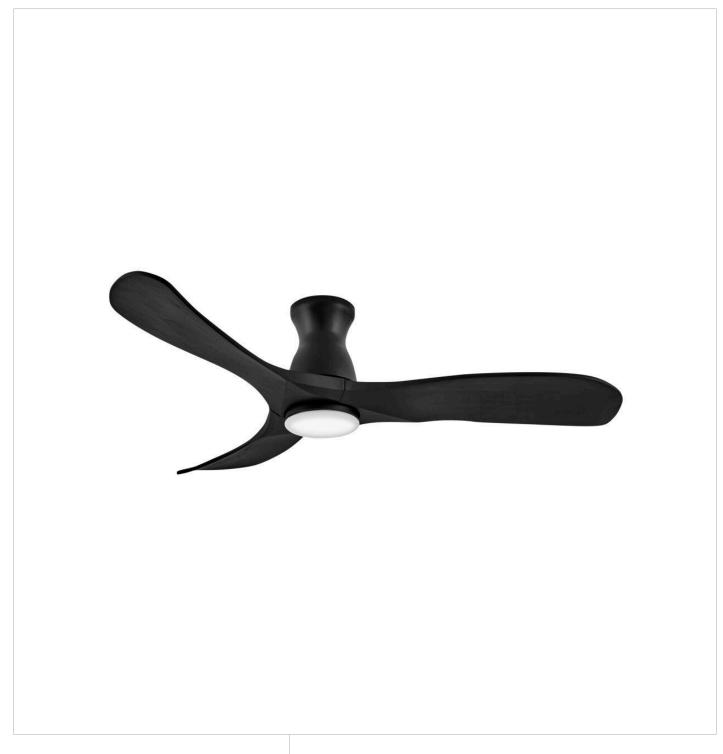

## SWELL FLUSH ILLUMINATED

SWELL FLUSH ILLUMINATED 56" LED SMART FAN

## 903456FBB-LDD

Sophisticated and distinct, Swell Flush Illuminated perfectly sets the scene in contemporary spaces without sacrificing functionality – featuring a low-profile silhouette with integrated LEDs complemented by a variety of classic finish combinations. A versatile, damp-rated design makes Swell perfect for both interior and outdoor settings. Equipped with a 6-speed DC motor that is WiFi enabled and ready to connect right out of the box. Operated by the HIRO control

FINISH: Matte Black
GLASS: Etched Opal

WIDTH: 56" HEIGHT: 12.8" DEPTH: 0

**BLADE COUNT**: 3

**HINKLEY** 33000 Pin Oak Parkway Avon Lake, OH 44012 **PHONE: (440) 653-5500** Toll Free: 1 (800) 446-5539 hinkley.com