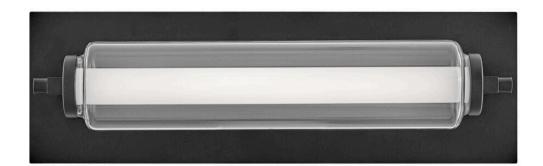

## 52020BK

Lucien possesses a refined architectural style for updated traditional and transitional interiors. The integrated LED light source is layered within a cylindrical-shaped clear outer glass and is designed to stand out against a Lacquered Brass or Black backplate for a bold, rich, and timeless look. For added customization, this sconce can be mounted horizontally or vertically.

## HINKLEY

FINISH: Black GLASS: Clear & Etched Opal WIDTH: 5" HEIGHT: 16.5" DEPTH: 0 LIGHT SOURCE: Integrated LED WATTAGE: 12w LED \*Included

HINKLEY 33000 Pin Oak Parkway Avon Lake, OH 44012 PHONE: (440) 653-5500 Toll Free: 1 (800) 446-5539 hinkley.com