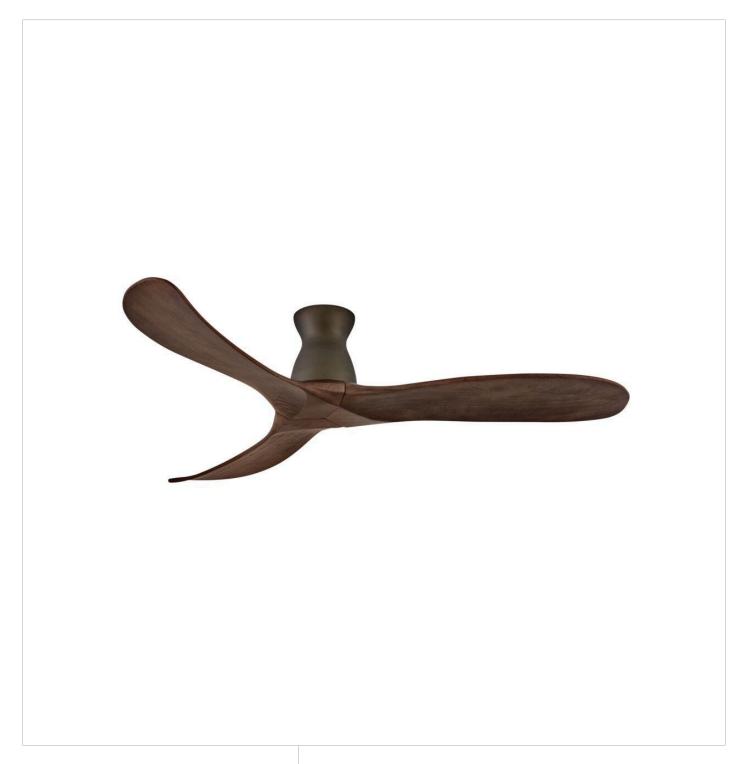

## **SWELL FLUSH**

SWELL FLUSH 60" SMART FAN

## 903460FMM-NDD

Sophisticated and distinct, Swell Flush perfectly sets the scene in contemporary spaces without sacrificing functionality. Wood blades with chic contours feature a variety of classic finish combinations to complement your décor. A versatile, damp-rated design makes Swell perfect for both interior and outdoor settings. Equipped with a 6-speed DC motor that is WiFi enabled and ready to connect right out of the box. Operated by the HIRO control or WiFi compatible with t...

FINISH: Metallic Matte Bronze

WIDTH: 60" HEIGHT: 11" DEPTH: 0

**BLADE COUNT**: 3

**HINKLEY** 33000 Pin Oak Parkway Avon Lake, OH 44012 **PHONE: (440) 653-5500** Toll Free: 1 (800) 446-5539 hinkley.com