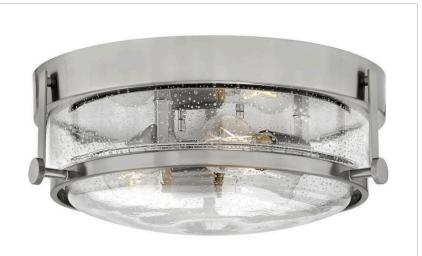

## **HARPER**

## 3640BN-CS

## MEDIUM FLUSH MOUNT

Harper's sleek, retro design elevates the traditional ceiling mount with a unique clear seedy glass bound by a prominent metal ring and decorative knobs. Available in five classic finishes.

| DETAILS   |                                            |
|-----------|--------------------------------------------|
| FINISH:   | Brushed Nickel                             |
| MATERIAL: | Steel                                      |
| GLASS:    | Clear Seedy                                |
|           | YES - WITH DIMMABLE<br>LAMP (NOT INCLUDED) |