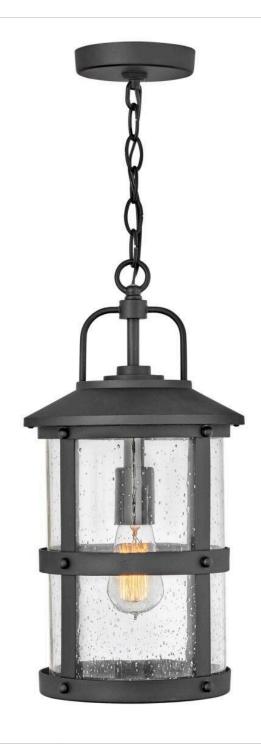

## **LAKEHOUSE**

MEDIUM HANGING LANTERN

## 2682BK

The look is relaxed, but the components of Lakehouse are quietly satisfying. Lakehouse features a distressed, Aged Zinc with Driftwood Gray or a Black finish accompanied by clear seedy glass. Cast aluminum construction ensures Lakehouse will withstand for years. Blissfully simple, yet all the details are memorable.

FINISH: Black

GLASS: Clear Seedy

**WIDTH**: 9" **HEIGHT**: 17.8" **DEPTH**: 0

**LIGHT SOURCE**: Socketed

WATTAGE: 1-12w Med. LED, 100w Equiv.

**HINKLEY** 33000 Pin Oak Parkway Avon Lake, OH 44012 **PHONE: (440) 653-5500** Toll Free: 1 (800) 446-5539 hinkley.com