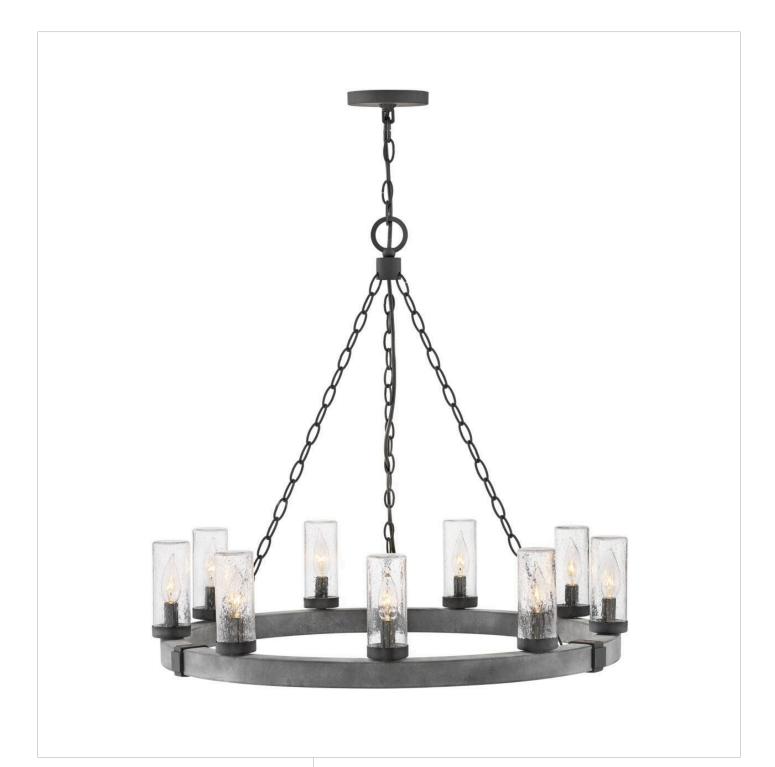

## **SAWYER**

MEDIUM SINGLE TIER 12V CHANDELIER

## 29208DZ-LV

The fresh, rustic design of the Sawyer collection will inject any outdoor living experience with the warm, cozy ambiance of an indoor setting. Constructed with Hinkley's own anti-corrosion coating, Sawyer ensures maximum resiliency and performance in the elements.

FINISH: Aged Zinc
GLASS: Clear Seedy

WIDTH: 30" HEIGHT: 27.8" DEPTH: 0

LIGHT SOURCE: Socketed

WATTAGE: 9-3.50w Cand. LED \*Included TRANSFORMER REQUIRED: Yes

HINKLEY 33000 Pin Oak Parkway Avon Lake, OH 44012 **PHONE: (440) 653-5500** Toll Free: 1 (800) 446-5539 hinkley.com