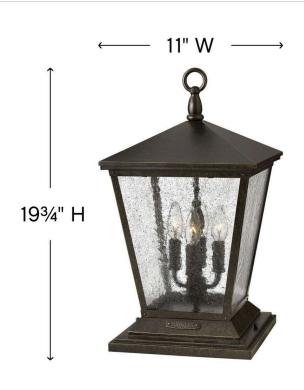

## MEDIUM PIER MOUNT LANTERN 12V

Trellis is a traditional European lantern design in an Aged Zinc finish with clear glass or Regency Bronze with clear seedy glass. The large scroll arm detail, cast loop finial and true rivet detail create a refined elegance.

| DETAILS   |                                             |
|-----------|---------------------------------------------|
| FINISH:   | Regency Bronze                              |
| MATERIAL: | Aluminum                                    |
| GLASS:    | Clear Seedy                                 |
| DIMMABLE: | YES - WITH MLV ON<br>TRANSFORMER<br>PRIMARY |

| DIMENSIONS |       |
|------------|-------|
| WIDTH:     | 11"   |
| HEIGHT:    | 19.8" |
| WEIGHT:    | 11lb  |

| LIGHT SOURCE             |                             |
|--------------------------|-----------------------------|
| LIGHT SOURCE:            | Socketed                    |
| WATTAGE:                 | 4-3.50w Cand. LED *Included |
| VOLTAGE:                 | 12v                         |
| VOLT AMPS:               | 16.7                        |
| TRANSFORMER<br>REQUIRED: | Yes                         |