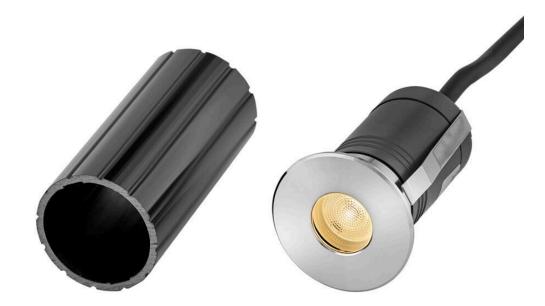

## **SPARTA - DOT**

LARGE STAINLESS STEEL LED ROUND BUTTON LIGHT

## 15075SS

Part of the Sparta Collection, our Dot inground luminaires feature a sleek, recessed design that blends easily into any architecture. Integrated LEDs behind internal clear optic glass cast even light with reduced glare, while a watertight 316 stainless steel construction provides virtual indestructibility in any environment.

## HINKLEY

FINISH: Stainless Steel GLASS: Clear Optic WIDTH: 2.3" HEIGHT: 2.3" LIGHT SOURCE: Integrated LED WATTAGE: 4w LED \*Included TRANSFORMER REQUIRED: Yes

HINKLEY 33000 Pin Oak Parkway Avon Lake, OH 44012 PHONE: (440) 653-5500 Toll Free: 1 (800) 446-5539 hinkley.com