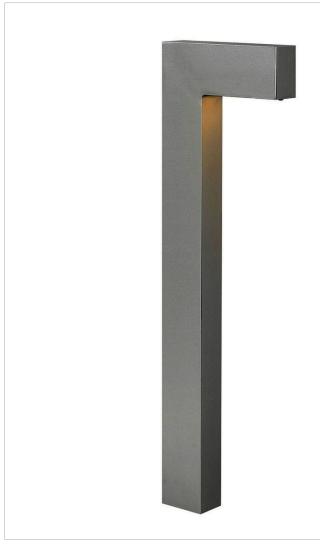

## **ATLANTIS**

## 1518HE-LL

## 12V LARGE LED PATH LIGHT

Atlantis features a minimalist design with bold, clean lines to complement contemporary architecture with ultimate urban sophistication.

| DETAILS   |                                             |
|-----------|---------------------------------------------|
| FINISH:   | Hematite                                    |
| MATERIAL: | Aluminum                                    |
| GLASS:    | Etched Lens                                 |
| DIMMABLE: | YES - WITH MLV ON<br>TRANSFORMER<br>PRIMARY |

## PRODUCT DETAILS:

- Suitable for use in wet (outdoor direct rain) locations as defined by NEC and CEC. Meets
  United States UL Underwriters Laboratories & CSA Canadian Standards Association Product
  Safety Standards
- LED Bulbs carry a 3-year limited warranty
- For more information on how to control your landscape lighting via the Hinkley Home Automation App, click here.
- Bold lines and a clean, minimalist style complement contemporary architecture
- · A wiring kit and ground spike are supplied