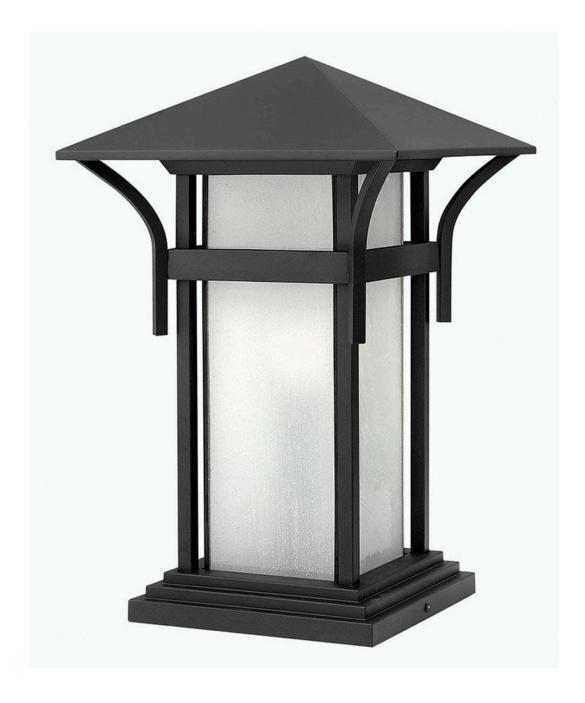

## **HARBOR**

MEDIUM PIER MOUNT LANTERN

## 2576SK

Harbor has an updated nautical feel with style inspired by the clean, strong lines of a welcoming lighthouse. Sturdy and structural, the robust construction features just enough interest to be captivating without overwhelming the simplistic vibe. Let the light of Harbor guide you home. FINISH: Satin Black

GLASS: Etched Seedy Bound

WIDTH: 11"
HEIGHT: 17"
DEPTH: 0

**LIGHT SOURCE**: Socketed

WATTAGE: 1-12w Med. LED, 100W Equiv.

**HINKLEY** 33000 Pin Oak Parkway Avon Lake, OH 44012 **PHONE: (440) 653-5500** Toll Free: 1 (800) 446-5539 hinkley.com