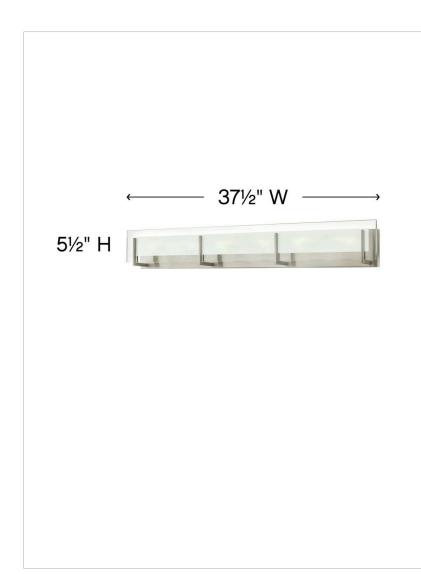

| DIMENSIONS     |                  |
|----------------|------------------|
| WIDTH:         | 37.5"            |
| HEIGHT:        | 5.5"             |
| WEIGHT:        | 11.8lb           |
| BACK PLATE:    | 36.25"W X 4.75"H |
| EXTENSION:     | 4"               |
| TOP TO OUTLET: | 3.250000"        |