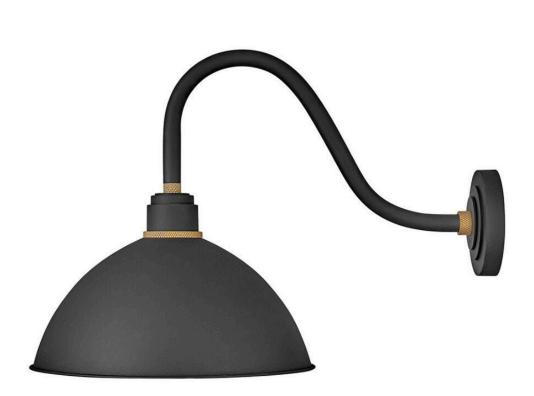

## FOUNDRY DOME

## MEDIUM GOOSENECK BARN LIGHT

## 10645TK

Decidedly industrious, Foundry reinvents purposeful lighting. Focused and direct, the sturdy aluminum shade features knurled brass details to offset a variety of finish options while casting a uniform light. The simple, understated form plants a vintage aesthetic for both inside and outside spaces while offering mix and match options that customize the look. FINISH: Textured Black SHADE: Metal WIDTH: 16" HEIGHT: 18" DEPTH: 0 LIGHT SOURCE: Socketed WATTAGE: 1-14w Med. LED, 100w Equiv.