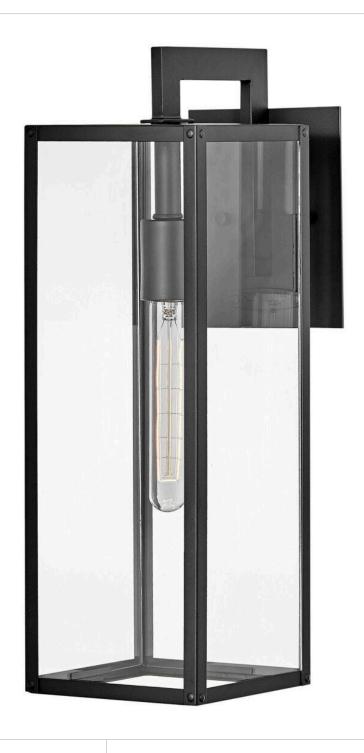

## MAX

MEDIUM WALL MOUNT LANTERN

## 2594BK

Simple, clean-cut, yet captivating, Max is an instant classic, perfect for a myriad of outdoor spaces. Max's simple construction and hand-welded aluminum frame embodies the modern inspiration behind the design. Surrounded by clear glass panels, it yields architectural simplicity for the touch of contemporary we crave.

FINISH: Black GLASS: Clear WIDTH: 6" HEIGHT: 18.5" DEPTH: 0

**LIGHT SOURCE**: Socketed

WATTAGE: 1-12w Med. LED, 100w Equiv.

**HINKLEY** 33000 Pin Oak Parkway Avon Lake, OH 44012 **PHONE: (440) 653-5500** Toll Free: 1 (800) 446-5539 hinkley.com