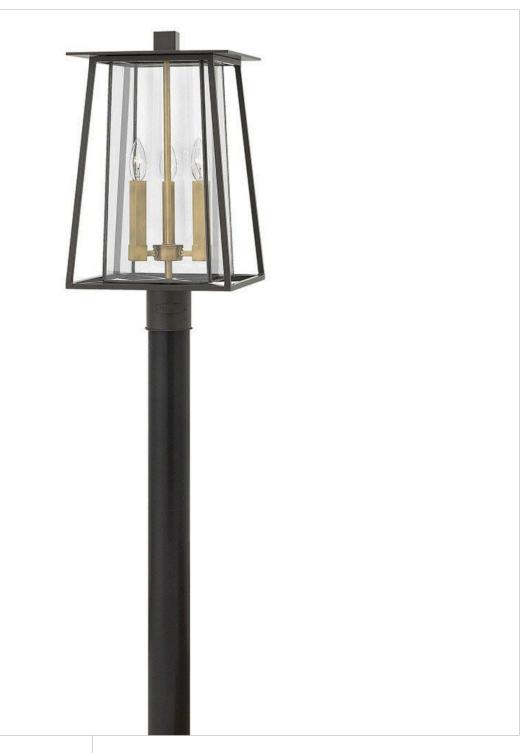

## **WALKER**

MEDIUM POST TOP OR PIER MOUNT LANTERN

## 2101KZ

Walker has roots in the American West with its large scale, strong angular lines and no-nonsense style. The sturdy aluminum and brass construction features a two-tone finish, adding a transitional flair to its minimalist shape. A welded outer form frames an inner clear, bound glass shade. At home on the range, in a mountain cabin or creating a midcentury statement, this flexible style complements many façades.

**FINISH**: Buckeye Bronze **GLASS**: Clear Bound

WIDTH: 11.3" HEIGHT: 20.8" DEPTH: 0

**LIGHT SOURCE**: Socketed

WATTAGE: 3-5w Cand. LED, 60w Equiv.

**HINKLEY** 33000 Pin Oak Parkway Avon Lake, OH 44012 **PHONE: (440) 653-5500** Toll Free: 1 (800) 446-5539 hinkley.com