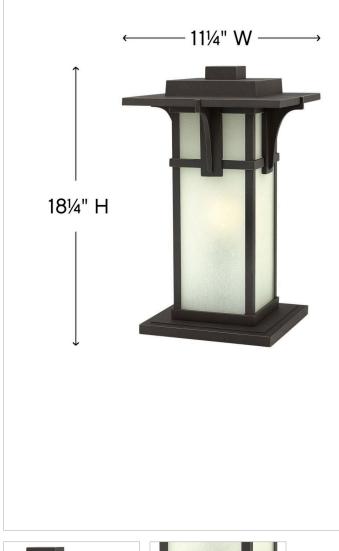

### 2237OZ

MEDIUM PIER MOUNT LANTERN

Manhattan is a classic update to the traditional train station lantern. The hand-painted Oil Rubbed Bronze finish complements the clean lines of its durable diecast construction.

#### DIMENSIONS

| WIDTH:  | 11.3" |
|---------|-------|
| HEIGHT: | 18.3" |
| WEIGHT: | 11lb  |

| LIGHT SOURCE  |                                |
|---------------|--------------------------------|
| LIGHT SOURCE: | Socketed                       |
| WATTAGE:      | 1-12w Med. LED, 100W<br>Equiv. |
| VOLTAGE:      | 120v                           |