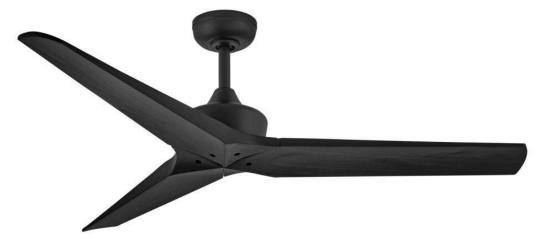

## CHISEL

CHISEL 52" SMART FAN

## 903752FBB-NDD

Built with a sleek, carefully crafted design, Chisel redefines dramatic style. Sturdy wood blades are available in a variety of sophisticated finishes to complement modern interiors and outdoor settings. Damp rated. Equipped with a 6-speed DC motor that is WiFi enabled and ready to connect right out of the box. Operated by the HIRO control or WiFi compatible with the Hinkley App.

HINKLEY

FINISH: Matte Black WIDTH: 52" HEIGHT: 13.8" DEPTH: 0 BLADE COUNT: 3

HINKLEY 33000 Pin Oak Parkway Avon Lake, OH 44012 PHONE: (440) 653-5500 Toll Free: 1 (800) 446-5539 hinkley.com