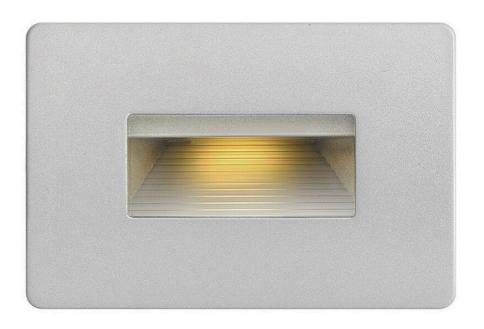

## 15508TT

The Luna 12v LED Step Light is the perfect addition to any exterior lighting plan and compliments the Hinkley Luna outdoor lantern collection. A contemporary styled radius front die cast faceplate is included. The Luna step light is compatible with any decorator style faceplate and is easily retrofitted to any receptacle location.

FINISH: Titanium WIDTH: 4.5" HEIGHT: 3"

LIGHT SOURCE: Integrated LED WATTAGE: 3.80w LED \*Included TRANSFORMER REQUIRED: Yes

HINKLEY 33000 Pin Oak Parkway Avon Lake, OH 44012 **PHONE: (440) 653-5500** Toll Free: 1 (800) 446-5539 hinkley.com