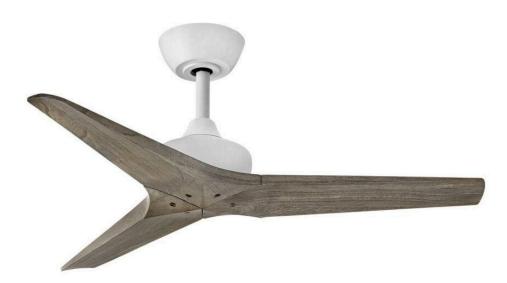

## CHISEL

CHISEL 44" SMART FAN

## 903744FMW-NDD

Built with a sleek, carefully crafted design, Chisel redefines dramatic style. Sturdy wood blades are available in a variety of sophisticated finishes to complement modern interiors and outdoor settings. Damp rated. Equipped with a 6-speed DC motor that is WiFi enabled and ready to connect right out of the box. Operated by the HIRO control or WiFi compatible with the Hinkley App.

FINISH: Matte White WIDTH: 44" HEIGHT: 12" DEPTH: 0 BLADE COUNT: 3

HINKLEY 33000 Pin Oak Parkway Avon Lake, OH 44012 PHONE: (440) 653-5500 Toll Free: 1 (800) 446-5539 hinkley.com