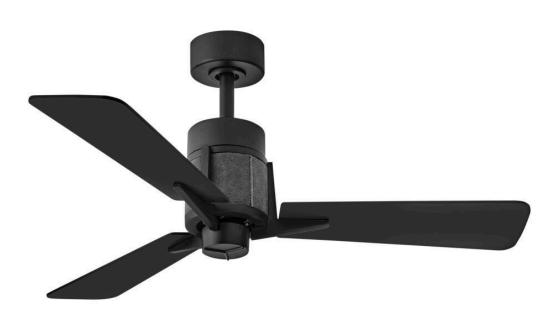

## ATTICUS

ATTICUS 42" LED SMART FAN

## 906242FMB-LDD

Sophisticated leather accents and a variety of finishes add a touch of rich detail to Atticus's contemporary aesthetic. A versatile, damp-rated design complements both interior spaces and covered outdoor areas. Equipped with a 6-speed DC motor that is WiFi enabled and ready to connect right out of the box. Operated by the HIRO control or WiFi compatible with the Hinkley App.

## HINKLEY

FINISH: Matte Black GLASS: Polycarbonate Lens WIDTH: 42" HEIGHT: 16" DEPTH: 0 BLADE COUNT: 3

HINKLEY 33000 Pin Oak Parkway Avon Lake, OH 44012 PHONE: (440) 653-5500 Toll Free: 1 (800) 446-5539 hinkley.com