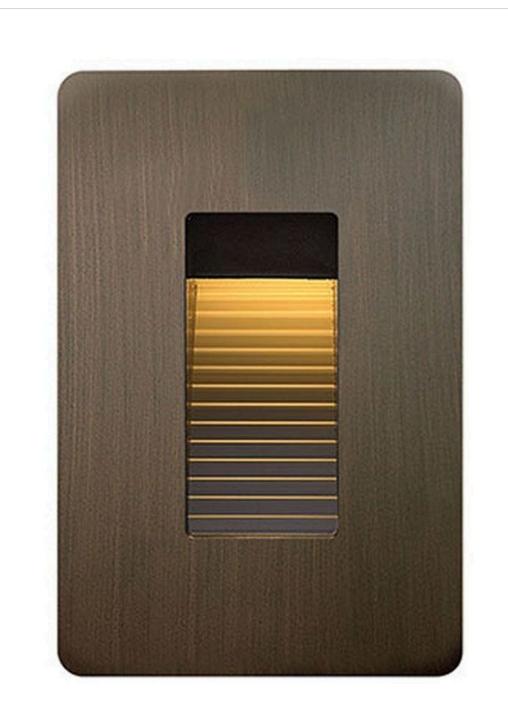

## 58504MZ

The Luna step light is the perfect addition to any interior or exterior lighting plan and complements the Hinkley Luna outdoor lantern collection. A contemporary styled radius front die cast faceplate is included. The Luna step light is compatible with any decorator style faceplate and is easily retrofitted to any gang/receptacle location.

## FINISH: Matte Bronze WIDTH: 3" HEIGHT: 4.5" DEPTH: 0 LIGHT SOURCE: Integrated LED WATTAGE: 4w LED \*Included