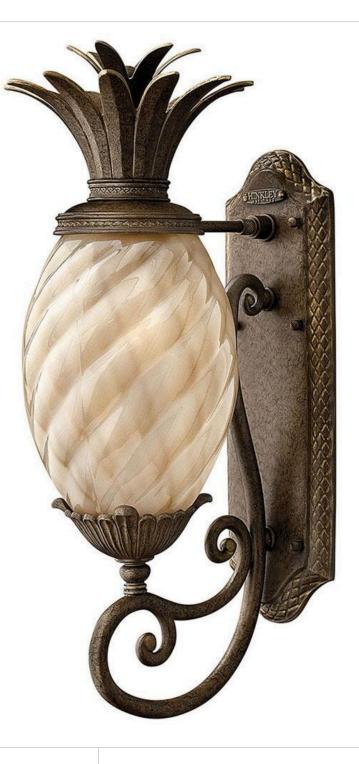

## 2120PZ

A Hinkley classic, the ornate Plantation collection features exceptional pineapple-shaped elements that make a noble statement. With elaborate, decorative cast detailing, the Plantation collection bestows sophisticated charm with the perfect hint of vintage glamour.

FINISH: Pearl Bronze GLASS: Inside Etched Amber Optic WIDTH: 8" HEIGHT: 21.3" DEPTH: 0 LIGHT SOURCE: Socketed WATTAGE: 1-10w Med. LED, 75w Equiv.