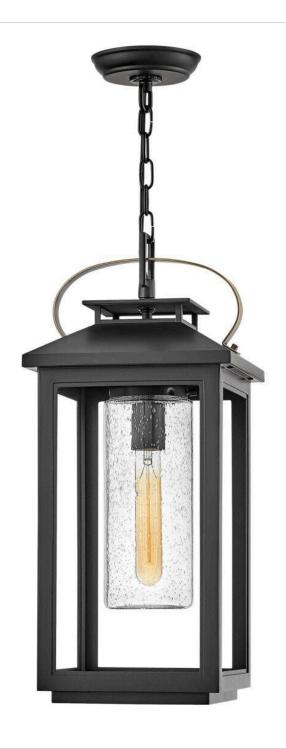

## **ATWATER**

LARGE HANGING LANTERN 12V

## 1162BK-LV

Classic and elegant, Atwater offers beauty and endurance. Constructed from a composite material and treated with an anti-fading agent, the updated coastal design incorporates elegant brass accents, handle, and an inner glass that creates a faux candle effect. The high-performance finish is resistant to rust and corrosion with a 5-year warranty.

FINISH: Black

GLASS: Clear Seedy

WIDTH: 9.5" HEIGHT: 21.5" DEPTH: 0

**LIGHT SOURCE**: Socketed

WATTAGE: 1-3.50w Med. LED \*Included TRANSFORMER REQUIRED: Yes

HINKLEY 33000 Pin Oak Parkway Avon Lake, OH 44012 **PHONE: (440) 653-5500** Toll Free: 1 (800) 446-5539 hinkley.com