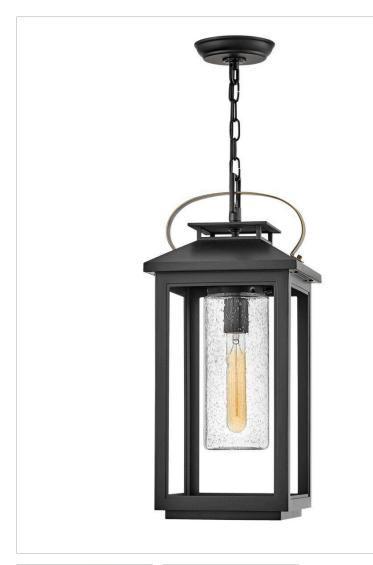

## **ATWATER**

## 1162BK-LV

## LARGE HANGING LANTERN 12V

Classic and elegant, Atwater offers beauty and endurance. Constructed from a composite material and treated with an anti-fading agent, the updated coastal design incorporates elegant brass accents, handle, and an inner glass that creates a faux candle effect. The high-performance finish is resistant to rust and corrosion with a 5-year warranty.

| DETAILS       |                                             |
|---------------|---------------------------------------------|
| FINISH:       | Black                                       |
| MATERIAL:     | Composite                                   |
| GLASS:        | Clear Seedy                                 |
| SLOPE DEGREE: | 90                                          |
| DIMMABLE:     | YES - WITH MLV ON<br>TRANSFORMER<br>PRIMARY |