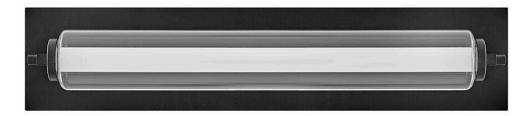

## 52022BK

Lucien possesses a refined architectural style for updated traditional and transitional interiors. The integrated LED light source is layered within a cylindrical-shaped clear outer glass and is designed to stand out against a Lacquered Brass or Black backplate for a bold, rich, and timeless look. For added customization, this sconce can be mounted horizontally or vertically.

FINISH: Black

GLASS: Clear & Etched Opal

WIDTH: 24" HEIGHT: 5" DEPTH: 0

LIGHT SOURCE: Integrated LED WATTAGE: 20w LED \*Included

**HINKLEY** 33000 Pin Oak Parkway Avon Lake, OH 44012 **PHONE: (440) 653-5500** Toll Free: 1 (800) 446-5539 hinkley.com