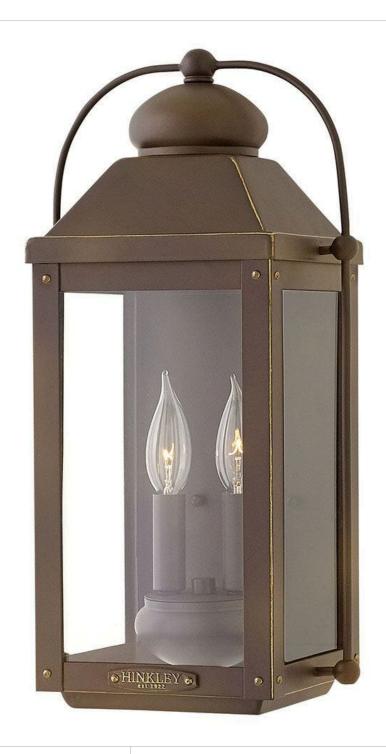

## **ANCHORAGE**

MEDIUM WALL MOUNT LANTERN

## 1854LZ

Anchorage is an early American lantern design crafted of solid aluminum to reflect a bold yet refined silhouette. The Aged Zinc or Light Oiled Bronze finish and clear glass complement the long clean lines, elegant arched carriage handle and sturdy knobs, resulting in a vintage style with classic charisma.

FINISH: Light Oiled Bronze

GLASS: Clear WIDTH: 9.3" HEIGHT: 17.8" DEPTH: 0

**LIGHT SOURCE**: Socketed

WATTAGE: 2-5w Cand. LED, 60w Equiv.

**HINKLEY** 33000 Pin Oak Parkway Avon Lake, OH 44012 **PHONE: (440) 653-5500** Toll Free: 1 (800) 446-5539 hinkley.com