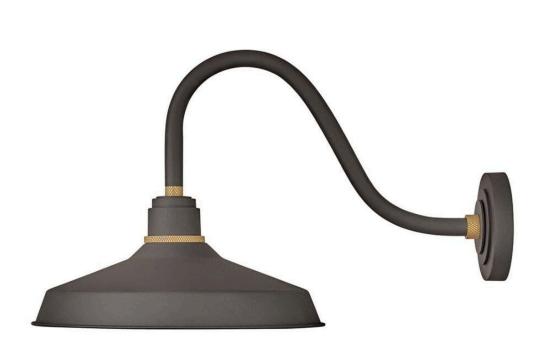

## FOUNDRY CLASSIC

MEDIUM GOOSENECK BARN LIGHT

## 10443MR

Decidedly industrious, Foundry reinvents purposeful lighting. Focused and direct, the sturdy aluminum shade features knurled brass details to offset a variety of finish options while casting a uniform light. The simple, understated form plants a vintage aesthetic for both inside and outside spaces while offering mix and match options that customize the look.

FINISH: Museum Bronze

SHADE: Metal WIDTH: 16" HEIGHT: 15.3" DEPTH: 0

**LIGHT SOURCE**: Socketed

WATTAGE: 1-14w Med. LED, 100w Equiv.

HINKLEY 33000 Pin Oak Parkway Avon Lake, OH 44012 **PHONE: (440) 653-5500** Toll Free: 1 (800) 446-5539 hinkley.com