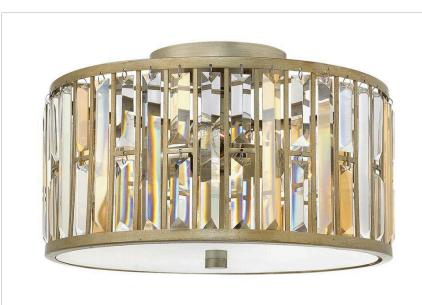

## FR33731SLF

MEDIUM FLUSH MOUNT

Gemma is a contemporary chandelier collection with stunning rectangular prisms of amber pearl and clear crystal set within a frame of Vintage Bronze or Silver Leaf to create a seamless sparkling, jewelry-like effect.

## PRODUCT DETAILS:

- Suitable for use in dry (indoor) locations as defined by NEC and CEC. Meets United States UL Underwriters Laboratories & CSA Canadian Standards Association Product Safety Standards.
- Luxurious gold finish with opulent sheen
- Striking and glamorous silhouette with luxe details and a rich finish that makes a dramatic statement