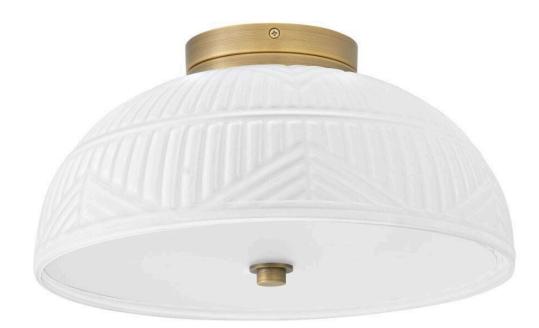

## 57861LCB

Devon is the perfect balance of style and function. Geometric subtleties paired with the cased opal glass blend transitional and modern elements to make a sleek and unexpected statement. Stepped endcaps on both sides match the square backplate for a dash of industrial appeal. Devon is part of the Lisa McDennon Collection. FINISH: Lacquered Brass GLASS: Etched Pattern WIDTH: 13.3" HEIGHT: 6.5" DEPTH: 0 LIGHT SOURCE: Socketed WATTAGE: 2-5w Cand. LED, 60w Equiv.