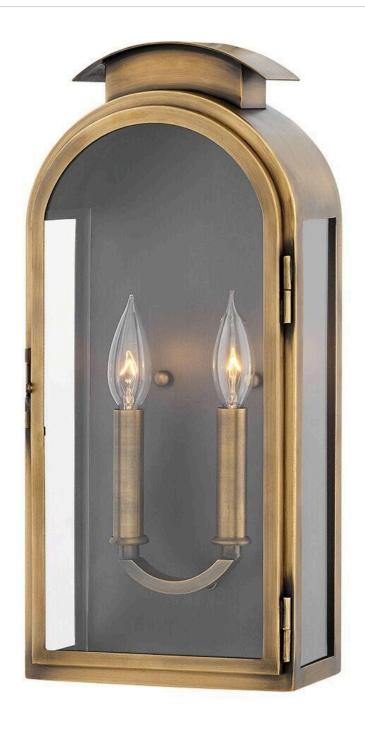

## **ROWLEY**

MEDIUM WALL MOUNT LANTERN

## 2524LS

A stunning, rounded silhouette and arched roof composed of solid brass make Rowley a design standout. Weaving elements of classic Americana and industrial flair into a chic design with timeless appeal, this style features generous panes of clear glass and a functional front door for ease of bulbing.

FINISH: Light Antique Brass

GLASS: Clear WIDTH: 8.3" HEIGHT: 18" DEPTH: 0

**LIGHT SOURCE**: Socketed

WATTAGE: 2-5w Cand. LED, 60w Equiv.

**HINKLEY** 33000 Pin Oak Parkway Avon Lake, OH 44012 **PHONE: (440) 653-5500** Toll Free: 1 (800) 446-5539 hinkley.com