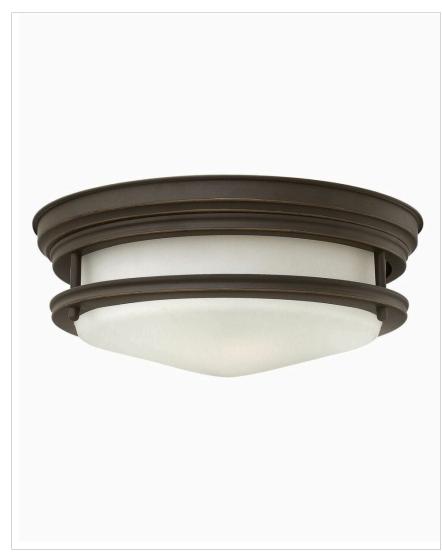

## **HADLEY**

## 3302OZ

## SMALL FLUSH MOUNT

Hadley is a retro-styled collection available in four classic finish options. The etched opal or clear one piece glass shade features a slim design that will complement a variety of décors.

| DETAILS   |                                           |
|-----------|-------------------------------------------|
| FINISH:   | Oil Rubbed Bronze                         |
| MATERIAL: | Steel                                     |
| GLASS:    | Etched Opal                               |
| DIMMABLE: | YES, WITH DIMMABLE<br>LAMP (NOT INCLUDED) |