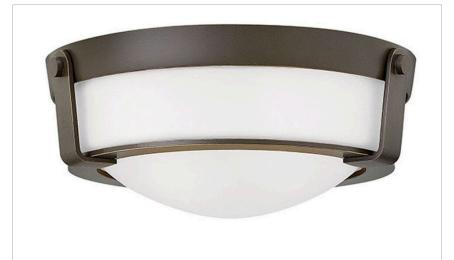

## 32230B-WH

## SMALL FLUSH MOUNT

Hathaway's striking design features a bold shade held in place by three intersecting, floating arms with unique forged uprights and ring detail for a modern style.

| DETAILS   |                                           |
|-----------|-------------------------------------------|
| FINISH:   | Olde Bronze                               |
| MATERIAL: | Metal                                     |
| GLASS:    | Etched                                    |
| DIMMABLE: | YES, WITH DIMMABLE<br>LAMP (NOT INCLUDED) |

## PRODUCT DETAILS:

- Suitable for use in dry (indoor) locations as defined by NEC and CEC. Meets United States UL Underwriters Laboratories & CSA Canadian Standards Association Product Safety Standards.
- Merging the best of traditional and modern elements with a sophisticated and streamlined look