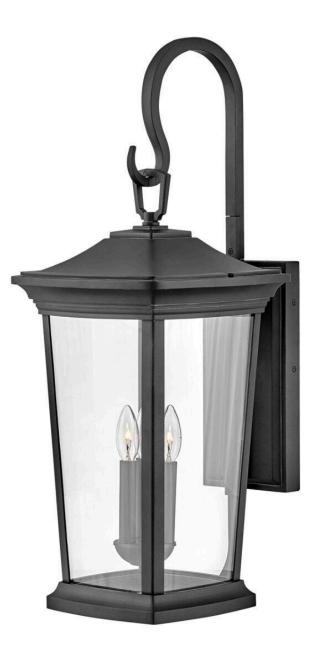

## BROMLEY

#### LARGE WALL MOUNT LANTERN

#### 2369MB

Bromley's handsome silhouette features an updated traditional design that combines elegant and stately details. These dignified die-cast aluminum fixtures convey sophistication that complements any façade. Specialty touches such as a "Shepherd's Hook" decorative scrolled arm highlight Bromley's homage to tradition and quality.

### FINISH: Museum Black GLASS: Clear WIDTH: 12" HEIGHT: 30" DEPTH: 0 LIGHT SOURCE: Socketed WATTAGE: 3-5w Cand. LED, 60w Equiv.