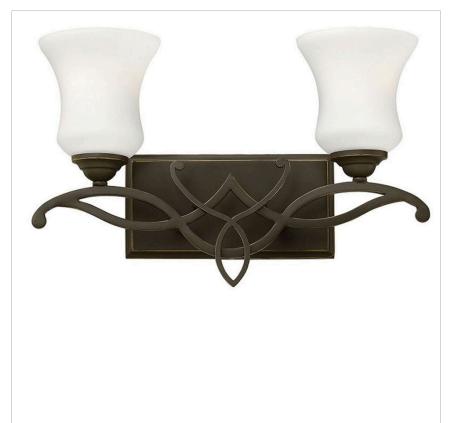

## **BROOKE**

## 5002OB

## SMALL TWO LIGHT VANITY

Brooke's updated traditional look features a minimalist forged scroll design in Antique Nickel and Olde Bronze that elegantly complements its etched opal glass.

| DETAILS   |                                           |
|-----------|-------------------------------------------|
| FINISH:   | Olde Bronze                               |
| MATERIAL: | Metal                                     |
| GLASS:    | Etched Opal                               |
|           | YES, WITH DIMMABLE<br>LAMP (NOT INCLUDED) |

## PRODUCT DETAILS:

- Fixture can be mounted either up or down
- Suitable for use in damp locations as defined by NEC and CEC. Meets
  United States UL Underwriters Laboratories & CSA Canadian Standards
  Association Product Safety Standards.
- Merging the best of traditional and modern elements with a sophisticated and streamlined look