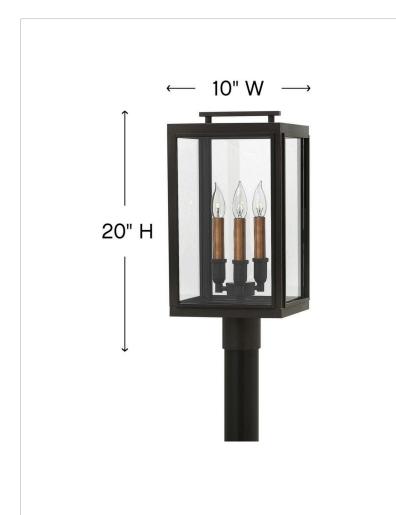

| DIMENSIONS |      |
|------------|------|
| WIDTH:     | 10"  |
| HEIGHT:    | 20"  |
| WEIGHT:    | 11lb |

| LIGHT SOURCE  |                               |
|---------------|-------------------------------|
| LIGHT SOURCE: | Socketed                      |
| WATTAGE:      | 3-5w Cand. LED, 60w<br>Equiv. |
| VOLTAGE:      | 120v                          |