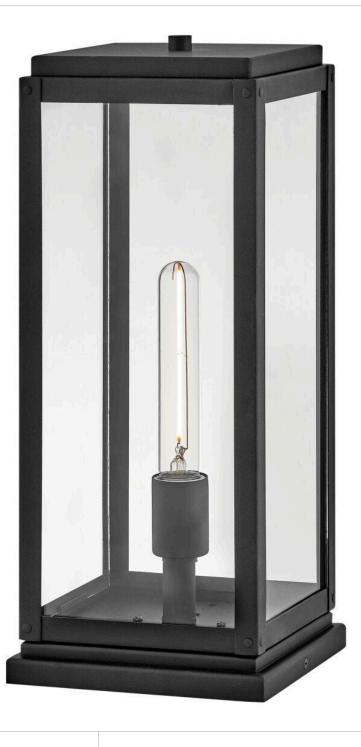

## MAX

MEDIUM PIER MOUNT LANTERN

## 28857BK-LV

Simple, clean-cut, yet captivating, Max is an instant classic, perfect for a myriad of outdoor spaces. Max's simple construction and hand-welded aluminum frame embody the modern inspiration behind the design. Surrounded by clear glass panels, it yields architectural simplicity for the touch of contemporary we crave. FINISH: Black GLASS: Clear WIDTH: 7.3" HEIGHT: 17" DEPTH: 0 LIGHT SOURCE: Socketed WATTAGE: 1-3.50w Med. LED \*Included TRANSFORMER REQUIRED: Yes