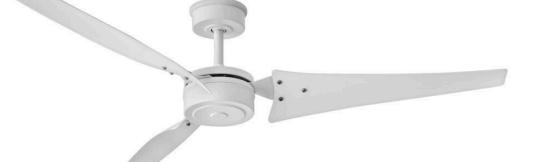

## MISTRAL

MISTRAL 60" SMART FAN

## 906460FMW-NDD

Part of the Regency Series, Mistral's powerful yet energyefficient design features durable, high-speed composite blades crafted to move air effectively throughout a large space. Damp rated for use in covered outdoor areas or large interior spaces. Equipped with a 6-speed DC motor that is WiFi enabled and ready to connect right out of the box. Operated by the HIRO control or WiFi compatible with the Hinkley App. Must be hung at least 10 ft. from the floor.

FINISH: Matte White WIDTH: 60" HEIGHT: 12.3" DEPTH: 0 BLADE COUNT: 3

HINKLEY 33000 Pin Oak Parkway Avon Lake, OH 44012 PHONE: (440) 653-5500 Toll Free: 1 (800) 446-5539 hinkley.com