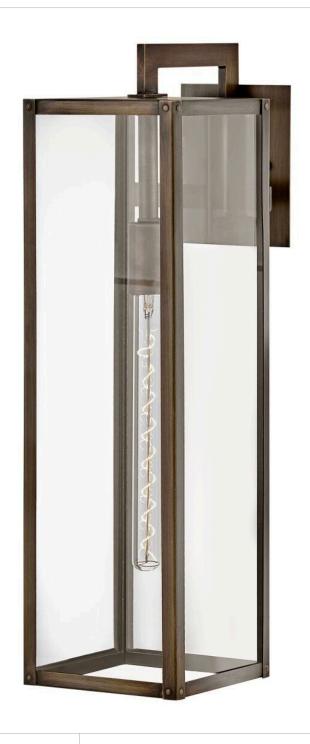

## MAX

LARGE WALL MOUNT LANTERN

## 2595BU-LL

Simple, clean-cut, yet captivating, Max is an instant classic, perfect for a myriad of outdoor spaces. Max's simple construction and hand-welded aluminum frame embodies the modern inspiration behind the design. Surrounded by clear glass panels, it yields architectural simplicity for the touch of contemporary we crave.

FINISH: Burnished Bronze

GLASS: Clear WIDTH: 7" HEIGHT: 25" DEPTH: 0

**LIGHT SOURCE**: Socketed

WATTAGE: 1-5w Med. LED \*Included

**HINKLEY** 33000 Pin Oak Parkway Avon Lake, OH 44012 **PHONE: (440) 653-5500** Toll Free: 1 (800) 446-5539 hinkley.com