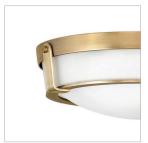

## MEDIUM FLUSH MOUNT

Hathaway's striking design features a bold shade held in place by three intersecting, floating arms with unique forged uprights and ring detail for a modern style.

| DETAILS   |                                           |
|-----------|-------------------------------------------|
| FINISH:   | Heritage Brass                            |
| MATERIAL: | Metal                                     |
| GLASS:    | Etched                                    |
| DIMMABLE: | YES, WITH DIMMABLE<br>LAMP (NOT INCLUDED) |