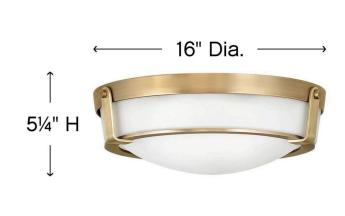

## MEDIUM FLUSH MOUNT

Hathaway's striking design features a bold shade held in place by three intersecting, floating arms with unique forged uprights and ring detail for a modern style.

| DETAILS   |                                           |
|-----------|-------------------------------------------|
| FINISH:   | Heritage Brass                            |
| MATERIAL: | Metal                                     |
| GLASS:    | Etched                                    |
| DIMMABLE: | YES, WITH DIMMABLE<br>LAMP (NOT INCLUDED) |

| DIMENSIONS |      |
|------------|------|
| WIDTH:     | 16"  |
| HEIGHT:    | 5.3" |
| WEIGHT:    | 9lb  |

| LIGHT SOURCE  |                           |
|---------------|---------------------------|
| LIGHT SOURCE: | Socketed                  |
| WATTAGE:      | 3-7w Med. LED, 60w Equiv. |
| VOLTAGE:      | 120v                      |