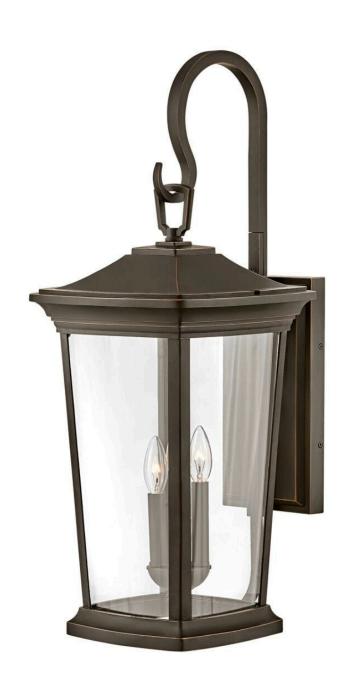

## **BROMLEY**

LARGE WALL MOUNT LANTERN

## 2369OZ-LL

Bromley's handsome silhouette features an updated traditional design that combines elegant and stately details. These dignified die-cast aluminum fixtures convey sophistication that complements any façade. Specialty touches such as a "Shepherd's Hook" decorative scrolled arm highlight Bromley's homage to tradition and quality.

FINISH: Oil Rubbed Bronze

GLASS: Clear WIDTH: 12" HEIGHT: 30" DEPTH: 0

**LIGHT SOURCE**: Socketed

WATTAGE: 3-4w Cand. LED \*Included

**HINKLEY** 33000 Pin Oak Parkway Avon Lake, OH 44012 **PHONE: (440) 653-5500** Toll Free: 1 (800) 446-5539 hinkley.com