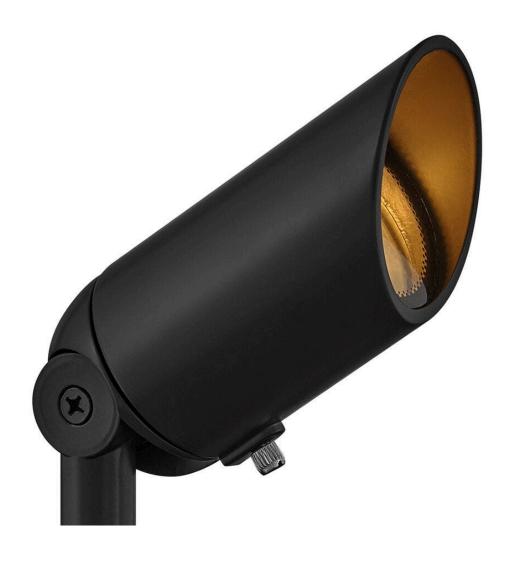

## LUMACORE ACCENT SPOT LIGHT

12V VARIABLE OUTPUT LED 2700K SPOT LIGHT

## 1536SK-LMA27K

Accentuate your home's architecture and highlight your landscape's natural beauty with a warm ambient glow. Hinkley's Variable Output LumaCORE™ LED Accent Lighting Systems are expertly designed to withstand the elements and provide complete control over wattage and beam spread.

FINISH: Satin Black GLASS: Clear Lens

**WIDTH**: 5.8" **HEIGHT**: 3.3"

LIGHT SOURCE: LumaCore

WATTAGE: 12w, 8w, 5w, 3w LumaCore LED \*Included

TRANSFORMER REQUIRED: Yes

**HINKLEY** 33000 Pin Oak Parkway Avon Lake, OH 44012 **PHONE: (440) 653-5500** Toll Free: 1 (800) 446-5539 hinkley.com